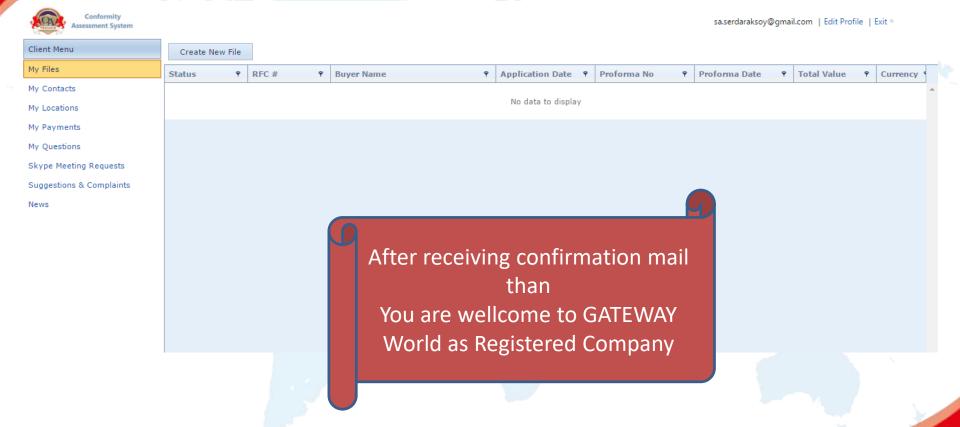

|
| Products                     |                                                                                                                                                                                                    |
|                              | Submit                                                                                                                                                                                             |
| * If approved, user          | aluating your register information, PGM will do one of the following:<br>name and password will be sent to your mail address within 24 hours.<br>ct you about missing information within 24 hours. |

















**Apply Your Additional Contacts** 

and

**Locations** 

**Edit Your Profile** 

To

# **GATEWAY**

**Conformity Assessment System of QA Technic** 

























**Apply Your Trade Transaciton** 

To

**GATEWAY** 

**Conformity Assessment System** of QA Technic











Click to Create New File















**More Information** 

# **GATEWAY**

**Conformity Assessment System** of QA Technic



















sa.serdaraksoy@gmail.coi









| Conformity               |                                                                                                                    |
|--------------------------|--------------------------------------------------------------------------------------------------------------------|
| Assessment System        | Complain