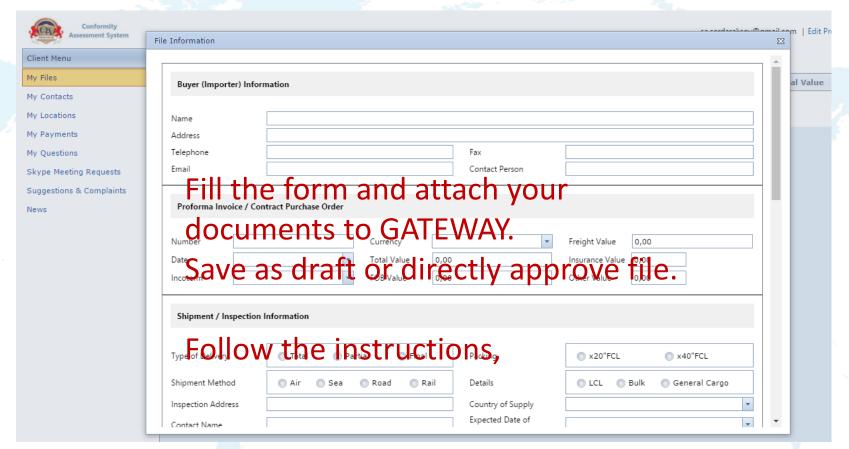

# **GATEWAY**

**Conformity Assessment System of QA Technic** 

**Apply Your Trade Transaciton** 

To

**GATEWAY** 

**Conformity Assessment System** of QA Technic

Click to Create New File

**More Information** 