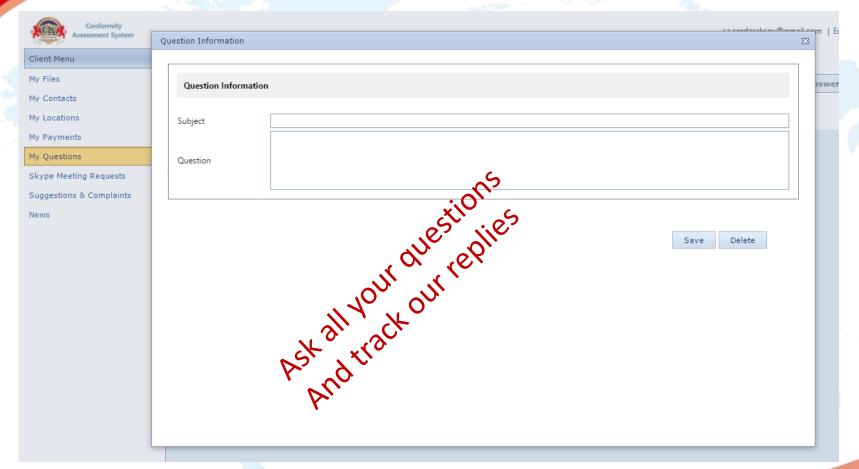

# What can I operate in GATEWAY

- You can ask every questions regarding to Government Programs & Certification Process and more,
- 8) You can book SKYPE MEETINGS for all your questions and find face to face solutions & informations,
- 9) In order to improve our quality of services, you can apply your suggestions & complaints on line,
- 10) All informative news, you can have online under news,
- 11) You can Schedule your physical inspections,