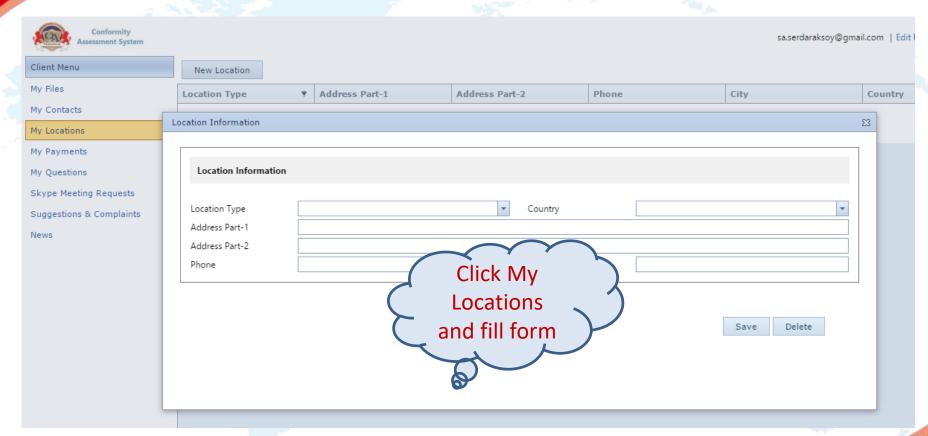

**Apply Your Additional Contacts** 

and

**Locations** 

**Edit Your Profile** 

To