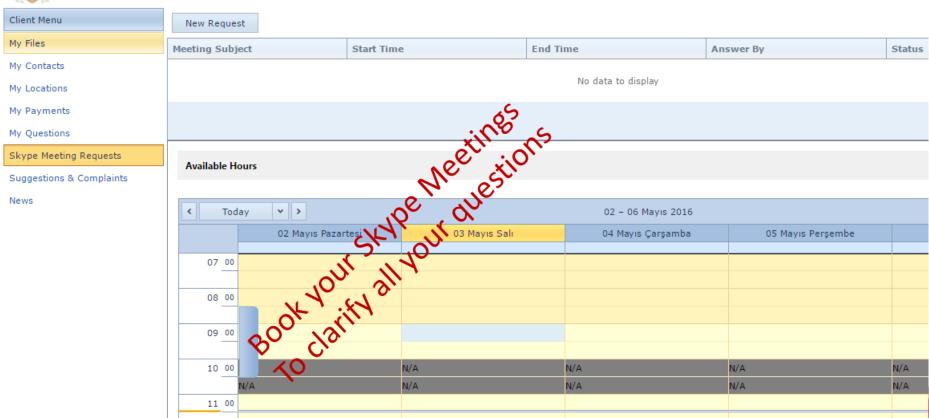

# What can I operate in GATEWAY

- You can ask every questions regarding to Government Programs & Certification Process and more,
- 8) You can book SKYPE MEETINGS for all your questions and find face to face solutions & informations,
- 9) In order to improve our quality of services, you can apply your suggestions & complaints on line,
- 10) All informative news, you can have online under news,
- 11) You can Schedule your physical inspections,