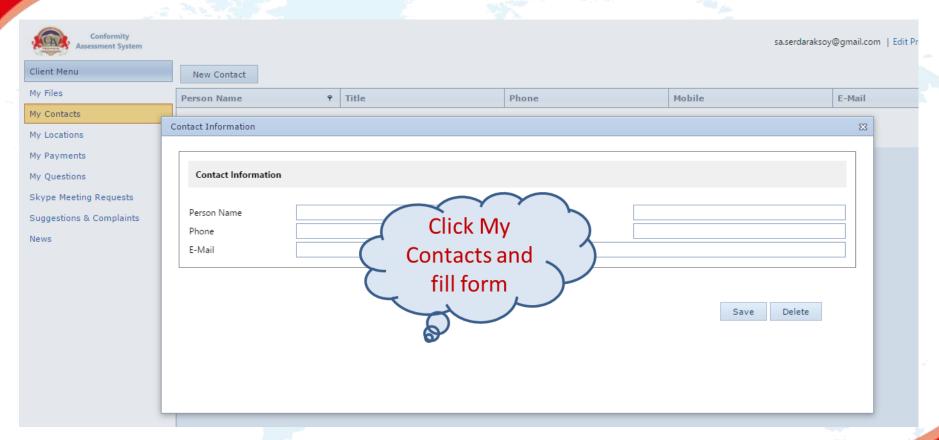

**Apply Your Additional Contacts** 

and

**Locations** 

**Edit Your Profile** 

To