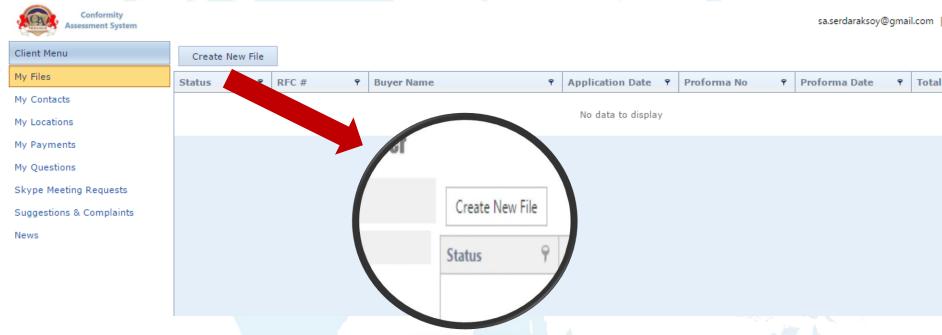

# **GATEWAY**

**Conformity Assessment System of QA Technic** 

**Apply Your Trade Transaciton** 

To

**GATEWAY** 

**Conformity Assessment System** of QA Technic

Click to Create New File

**More Information** 